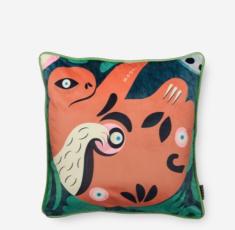

## Blushing Sloth Decorative Pillow

MOOOI

The Blushing Sloth decorative pillow is part of the Extinct Animal Pillows and adds a comfortable and personal touch to your sofa, chair, bed, yoga mat, you name it. The pillowcase depicts a modern graphic of the Blushing Sloth on the front and a motif based on its appearance on the back. It's crafted in a soft and smooth premium velvet fabric and is finished with cord piping in a contrasting colour and a zip with the Moooi logo as a beautiful detail. Insert sold separately.

Detailing

Colours

Crafted from premium velvet fabric so it feels soft and smooth to the touch. Luxurious cord piping in a contrasting colour completes the look.

Multicolour

### Blushing Sloth Decorative Pillow / Pillowcase square