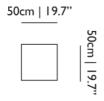

#### Dimensions

#### Product

width 50cm | 19.7" неight 50cm | 19.7" depth 14cm | 5.5" weight netto 0.2kg | 0.44lbs